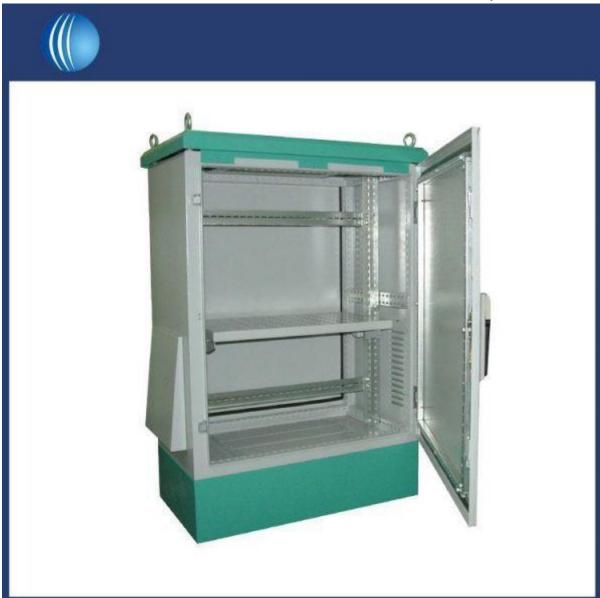

professional manufacture, you can rest assured to buy Basic Outdoor Enclosures from our factory and we will offer you the best after-sale service and timely delivery.

**Basic Outdoor Enclosures**, Single-walled enclosure systems, one-door and two-door. Ready to use in all applications with passive interior installation or minimal heat loss in the outdoor sector. Roof concept with all-round louvred grilles. SKYT **Basic Outdoor Enclosures** can custom made and supply different IP Grade, SKYT is manufacturer for this enclosures.

## SKYT Basic Outdoor Enclosures Details:

Hebei Shouke Yuantuo Technology Co., Ltd.Address:Jingxi Small and Medium-Sized Enterprises Entrepreneurship Base, Shacheng<br/>Town Huailai County Zhangjiakou (city), Hebei, ChinaTel:+86-15832266315E-mail:Wendy@hbskyt.com