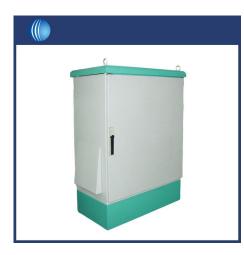

## **Basic Outdoor Enclosures**

SKYT is a professional China Basic Outdoor Enclosures supplier and manufacturer, we can supply non-standard customization, OEM production business, to meet users in all kinds of control field applications and solutions. We can produce high quality Basic Outdoor Enclosures in different size and requirements. SKYT as the

professional manufacture, you can rest assured to buy Basic Outdoor Enclosures from our factory and we will offer you the best after-sale service and timely delivery.

**Basic Outdoor Enclosures**, Single-walled enclosure systems, one-door and two-door. Ready to use in all applications with passive interior installation or minimal heat loss in the outdoor sector. Roof concept with all-round louvred grilles. SKYT **Basic Outdoor Enclosures** can custom made and supply different IP Grade, SKYT is manufacturer for this enclosures.

## SKYT Basic Outdoor Enclosures Specifications (Parameter):

Place of Origin: Hebei, China Protection

Level: IP66

Name: SKYT Basic Outdoor Enclosures

External Size: Custom made size

Material: Steel or based on customers requirements