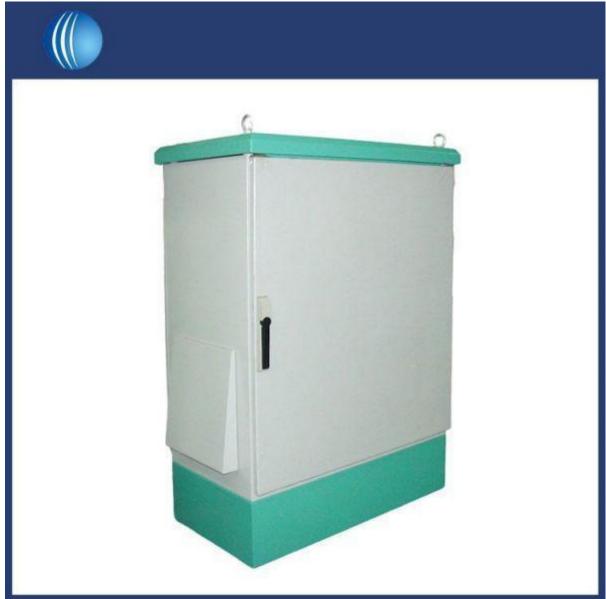

## **Basic Outdoor Enclosures**

SKYT is a professional China Basic Outdoor Enclosures supplier and manufacturer, we can supply non-standard customization, OEM production business, to meet users in all kinds of control field applications and solutions. We can produce high quality Basic Outdoor Enclosures in different size and requirements. SKYT as the

professional manufacture, you can rest assured to buy Basic Outdoor Enclosures from our factory and we will offer you the best after-sale service and timely delivery.

**Basic Outdoor Enclosures**, Single-walled enclosure systems, one-door and two-door. Ready to use in all applications with passive interior installation or minimal heat loss in the outdoor sector. Roof concept with all-round louvred grilles. SKYT **Basic Outdoor Enclosures** can custom made and supply different IP Grade, SKYT is manufacturer for this enclosures.

## SKYT Basic Outdoor Enclosures Specifications (Parameter):

Place of Origin: Hebei, China Protection

Level: IP66

Name: SKYT Basic Outdoor Enclosures

External Size: Custom made size

Material: Steel or based on customers requirements