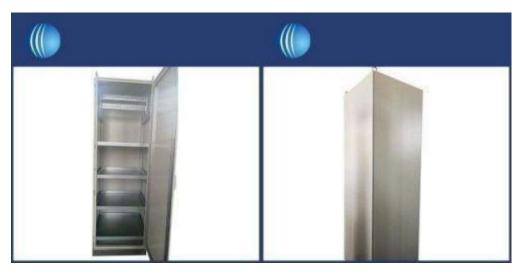

New Removable Tray TS Electric Cabinet Free-standing sheet steel enclosure with stable enclosure body, two integral mounting levels, screw-fastened rear panel and door. Roof and sides from a single piece with roll-formed frame. Fully compatible with the VX25 baying system. Enclosure widths from 600 to 1800 mm and enclosures with 300 mm depth for applications in facility management. Efficiency is enhanced, as the side panels no longer need to be fitted and large enclosure widths replace small bayed suites. SKYT can custom madenewremovable tray TSelectriccabinet.

## **SKYT New Removable Tray TS Electric Cabinet Details:**