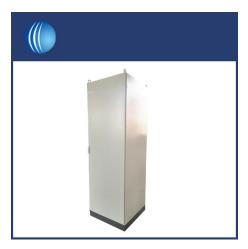

## **New Removable Tray TS Electric Cabinet**

SKYT is a manufacturer of China for New
Removable tray TS Electric Cabinet, we can
supply non-standard customization, OEM
production business, to meet users in all kinds of
control field applications and solutions. We can
produce high quality electrical cabinet in different
size, requirements and IP Grade.

New Removable Tray TS Electric Cabinet Free-standing sheet steel enclosure with stable enclosure body, two integral mounting levels, screw-fastened rear panel and door. Roof and sides from a single piece with roll-formed frame. Fully compatible with the VX25 baying system. Enclosure widths from 600 to 1800 mm and enclosures with 300 mm depth for applications in facility management. Efficiency is enhanced, as the side panels no longer need to be fitted and large enclosure widths replace small bayed suites. SKYT can custom madenewremovable tray TSelectriccabinet.