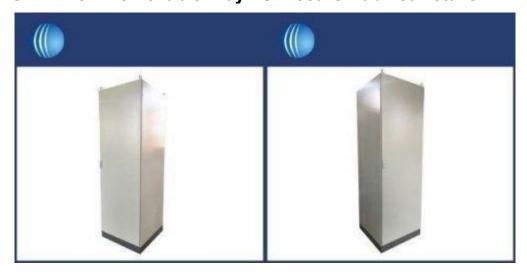

New Removable Tray TS Electric Cabinet Free-standing sheet steel enclosure with stable enclosure body, two integral mounting levels, screw-fastened rear panel and door. Roof and sides from a single piece with roll-formed frame. Fully compatible with the VX25 baying system. Enclosure widths from 600 to 1800 mm and enclosures with 300 mm depth for applications in facility management. Efficiency is enhanced, as the side panels no longer need to be fitted and large enclosure widths replace small bayed suites. SKYT can custom madenewremovable tray TSelectriccabinet.

## **SKYT New Removable Tray TS Electric Cabinet Details:**